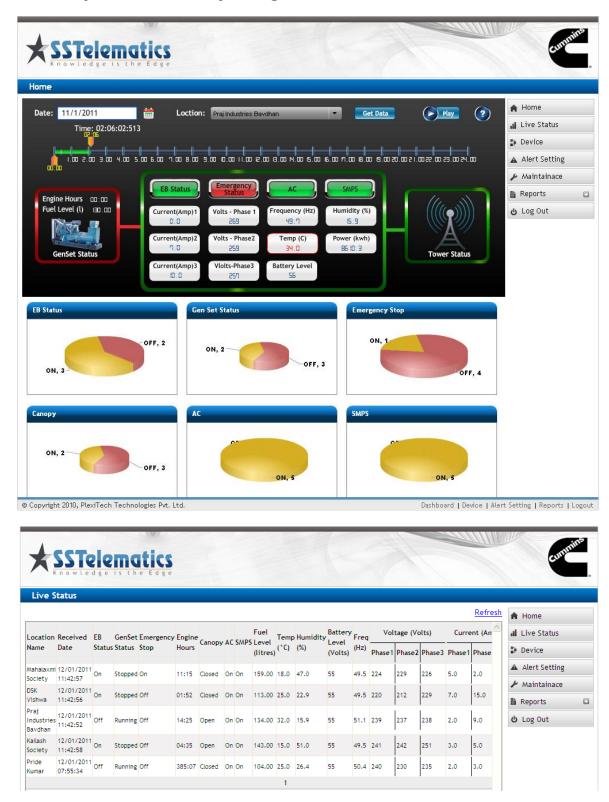

# **SSTelematics Reports**

#### Access reports 24 hours/day through our secure customer web interface