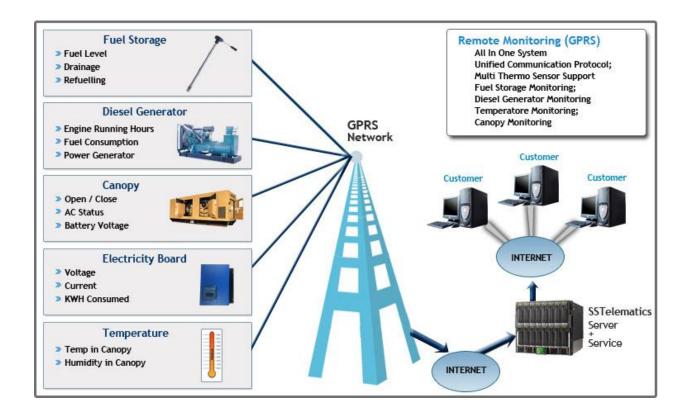

#### **How It Works**

# Our Generator Monitoring Solutions Lets You Run a More Profitable Business

We build wireless remote generator monitoring systems for on-site power, standby power, and phone tower site monitoring applications. SSTelematics is an advanced field-proven telemetry system for the management of mobile and fixed machinery such as Generators and Compressors. This system can interface with intelligent generator controllers or connect directly to switches and sensors fitted to simpler machinery to monitor engine operations and detect pre-alarms or failures. This insures you of increased generator availability and a rapid response to service problems.

SSTelematics can be used for generator and tower analysis through advanced report and graphing facilities coupled with the in-built service and refueling predictions. We use state-of-the-art communications to identify engine problems before they become real power problems.