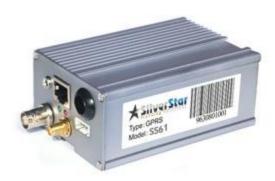

# **Features of our generator monitor:**

- Cellular and Satellite connectivity options for global installations
- Standard alarm and analog inputs and web-controlled relay outputs
- Applicability to all major brands of generator sets
- Compact size
- Easy installation (by our installers)
- Built in backup battery option
- The LAN-to-Internet offers the most powerful and lowest cost connectivity